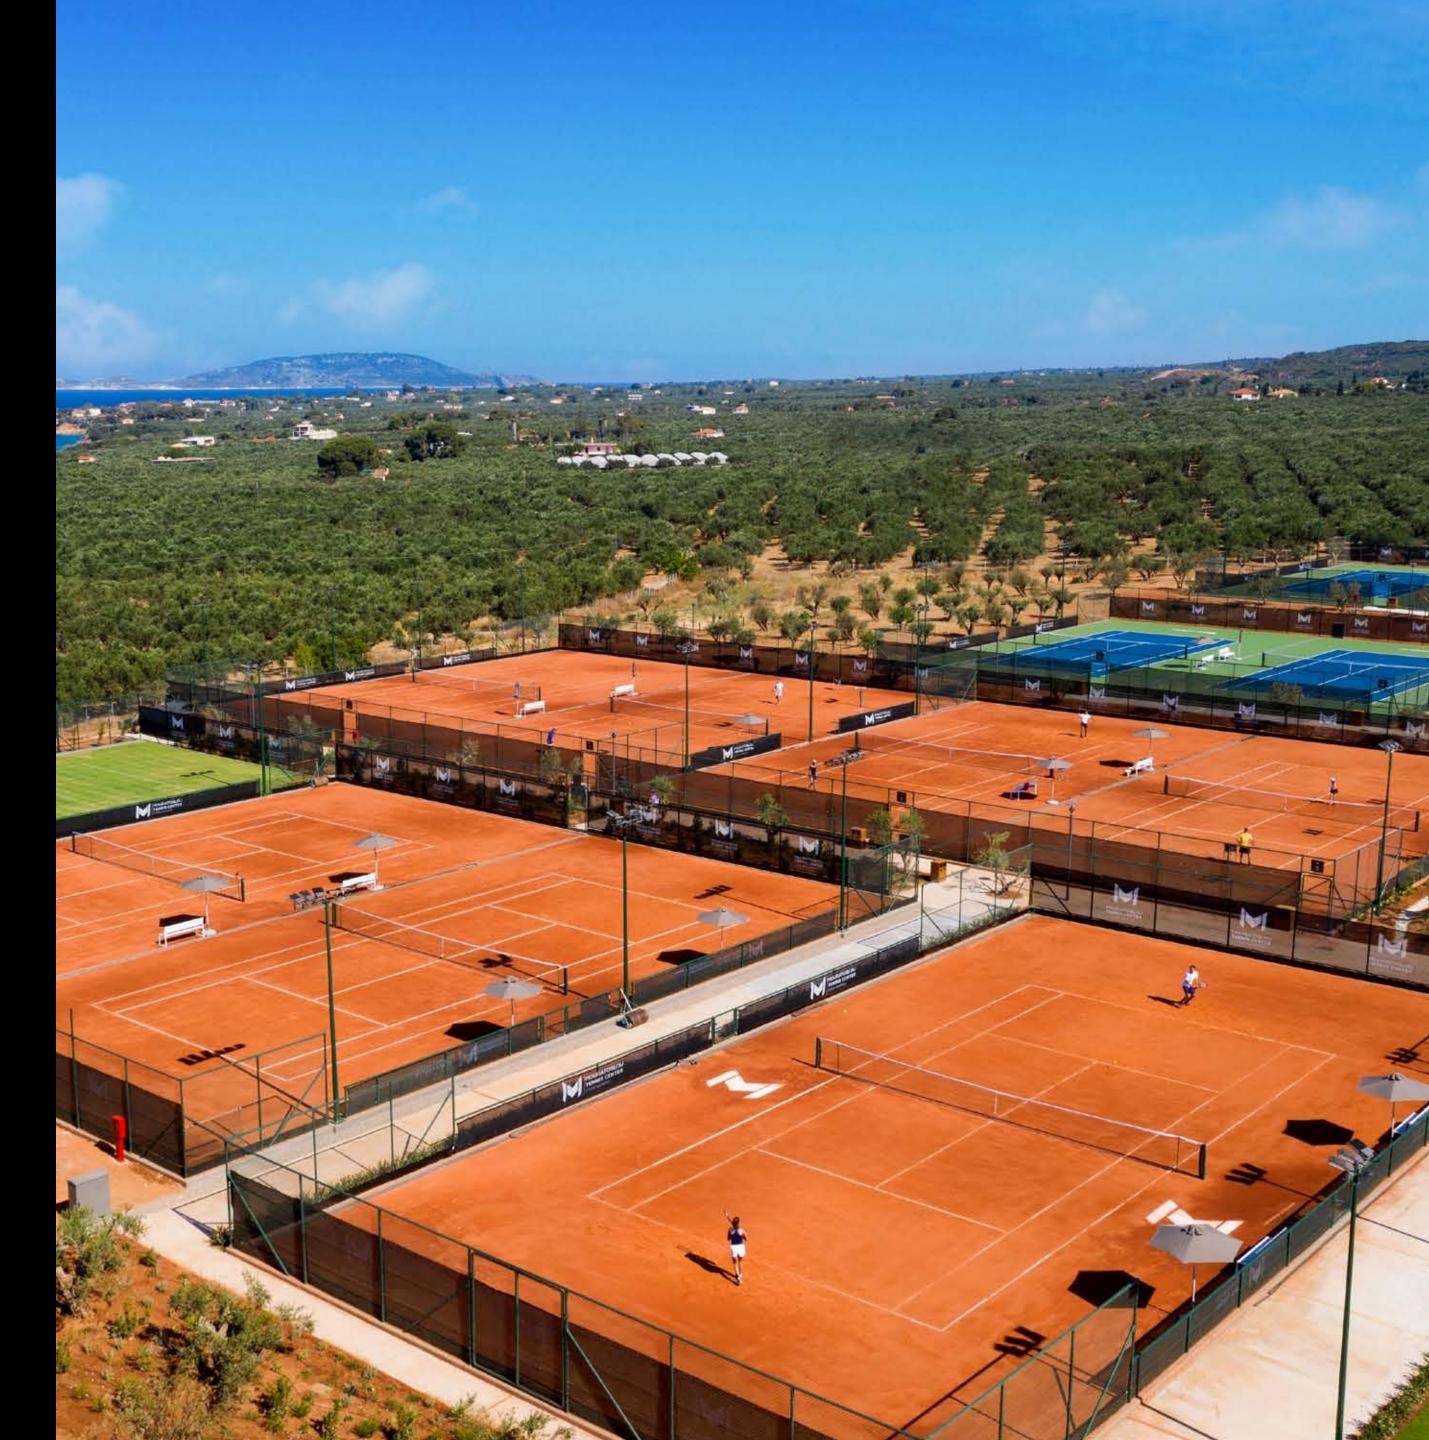

Located in the Navarino Dunes area of Costa Navarino, Mouratoglou Tennis Center is designed to blend seamlessly into the classic Messinian landscape of olive trees and local vegetation. The area's mild climate and year-round sunshine provide a one-of-a-kind destination for the international tennis community, while players of all ages and levels benefit from an extended playing season across 16 top-quality tennis courts.

## FACTS & HIGHLIGHTS

- 6 TENNIS COURTS
- Ø 7 CLAY COURTS
- ♦ 4 ARTIFICIAL CLAY COURTS
- INATURAL GRASS COURT
- SEAVIEW LOCATION

MOURATOGLOU TENNIS CENTER - COSTA NAVARINO