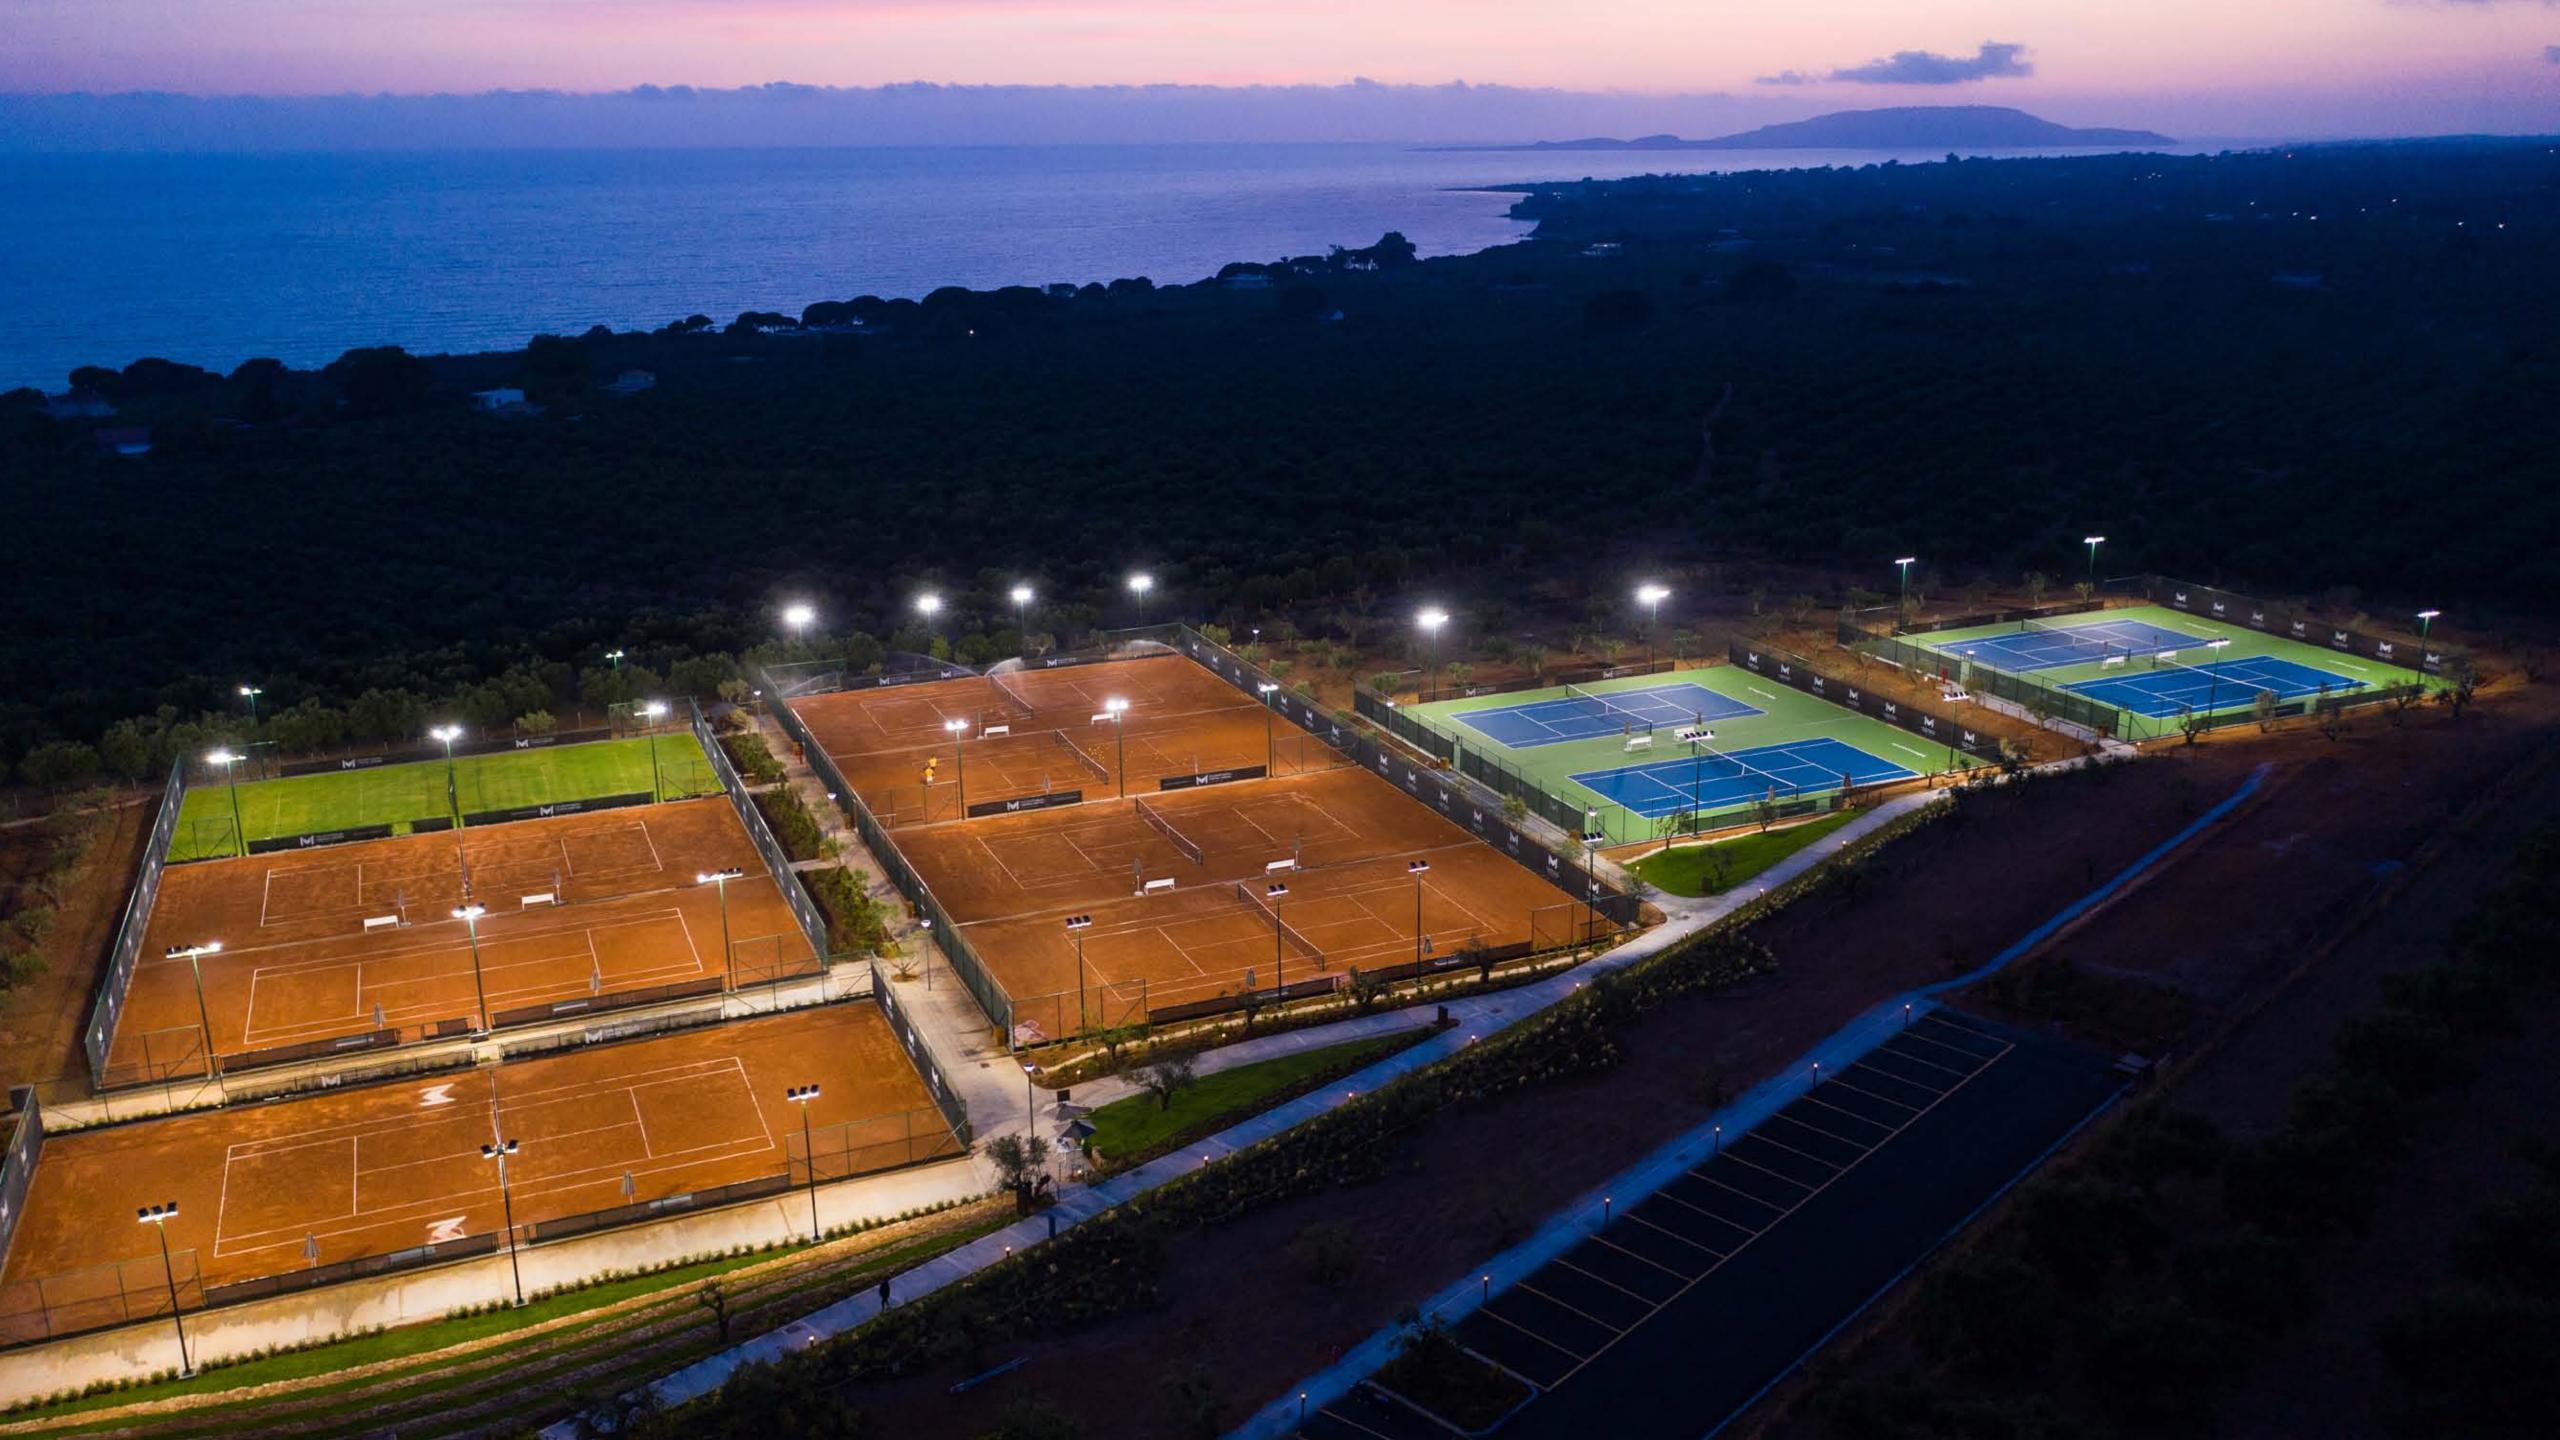

Located in the Navarino Dunes area of Costa Navarino, Mouratoglou Tennis Center is designed to blend seamlessly into the classic Messinian landscape of olive trees and local vegetation. The area's mild climate and year-round sunshine provide a one-of-a-kind destination for the international tennis community, while players of all ages and levels benefit from an extended playing season across 16 top-quality tennis courts.

## FACTS & HIGHLIGHTS

- 6 TENNIS COURTS
- Ø 7 CLAY COURTS
- ♦ 4 ARTIFICIAL CLAY COURTS
- INATURAL GRASS COURT
- SEAVIEW LOCATION

MOURATOGLOU TENNIS CENTER - COSTA NAVARINO