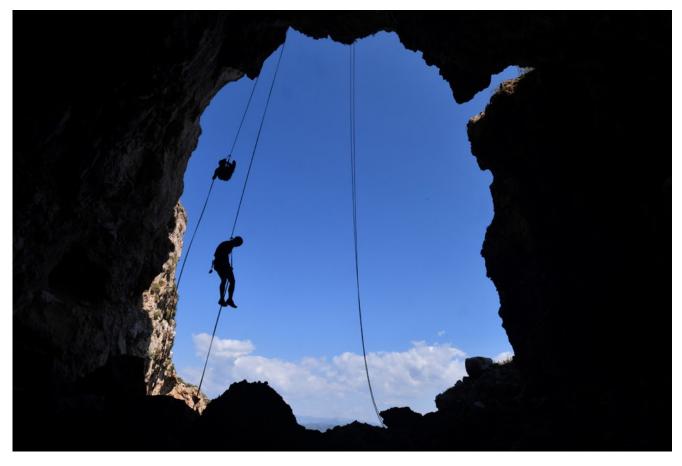

## Climbing Price List 2021

|                                                                  | PER<br>PAX | UNDER<br>12 | MIN<br>PAX | MIN   | PRIVATE |
|------------------------------------------------------------------|------------|-------------|------------|-------|---------|
| Climbing Activities                                              |            |             |            |       |         |
| ICL_NAVARINO ROCKS - INDOOR CLIMBING TASTER CLASSES (max 8 pax)  | € 40       | € 32        |            |       | € 220   |
| RAP_NAVARINO BAY CHALLENGE - RAPPELLING FOR ALL AGES (max 8 pax) | € 95       | € 76        | 4          | € 760 | € 760   |
| Climbing Courses                                                 |            |             |            |       |         |
| Belay Learning (14 yo and up) 35min (3 to 5 pax)                 | € 15       | -           | 3          | -     | € 120   |
| Learning Climbing Movement (12 yo and up) 1hr (max 5 pax)        | € 50       | -           | 3          | -     | € 200   |
| Leading Climbing (14 yo and up) 1hr (max 5 pax)                  | € 60       | -           | 3          | -     | € 240   |
| All courses 3hrs (max 5 pax)                                     | € 120      | -           | 3          | -     | -       |