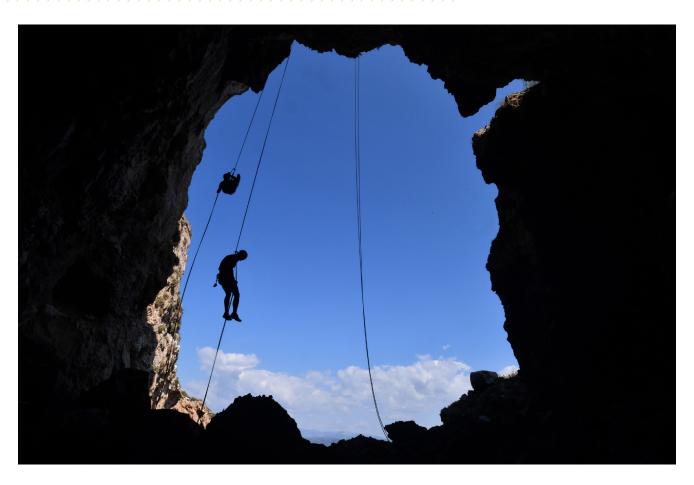

## Climbing Price List 2021

|                                                                             | PER<br>PAX | UNDER<br>12 | MIN<br>PAX | MIN  | PRIVATE |
|-----------------------------------------------------------------------------|------------|-------------|------------|------|---------|
| Climbing Activities                                                         |            |             |            |      |         |
| NAVARINO ROCKS - INDOOR CLIMBING TASTER CLASSES (max 8 pax)                 | €40        | €32         | -          | -    | €220    |
| PROTI ISLAND CLIMBING EXPERIENCE - ROCK CLIMBING FOR ALL LEVELS (max 8 pax) | €85        | €68         | 4          | €340 | €680    |
| NAVARINO BAY CHALLENGE - RAPPELLING FOR ALL AGES (max 8 pax)                | €95        | €76         | 4          | €760 | €760    |
| Belay Learning (14 yo and up) 35min (3 to 5 pax)                            | €15        | -           | 3          | -    | €120    |
|                                                                             |            |             | _          |      |         |
| Climbing Courses                                                            |            |             |            |      |         |
| Learning Climbing Movement (12 yo and up) 1hr (max 5 pax)                   | €50        | -           | 3          | -    | €200    |
| Leading Climbing MVC (14 yo and up) 1hr (max 5 pax)                         | €60        | -           | 3          | -    | €240    |
| All courses 3hrs (max 5 pax)                                                | €120       | _           | 2          | _    | _       |